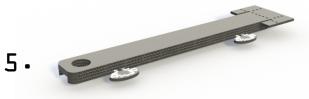

now you have your first do run run part!

flip the part upside down

use a creditcard to push down on the flaps and bend the flap upwards.

Bend the flaps back and apply glue to the flaps.

use the supplied rubber bands to keep the flaps in place while the glue dries.