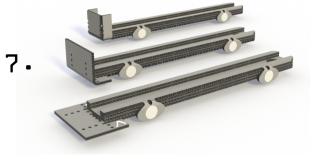

simple building instructions for more details visit www.dorunrun.fun

are you ready to do?! let's start

use the supplied glue to glue all the pieces together. start with the bottom, glue the next piece, let it dry for a while and work your way to the top. let the glue dry for several hours.