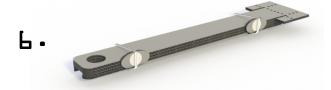

fold and glue the flaps around the part to make the end stop for your marble run, use a rubberband to keep it in place while the glue dries.