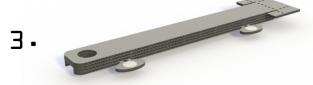

now you have your first do run run part!

flip the part upside down

use a creditcard to push down on the flaps and bend the flap upwards.

Bend the flaps back and apply glue to the flaps.

use the supplied rubber bands to keep the flaps in place while the glue dries.