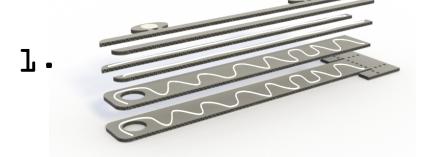

simple building instructions for more details visit www.dorunrun.fun

are you ready to do?! let's start

use the supplied glue to glue all the pieces together. start with the bottom, glue the next piece, let it dry for a while and work your way to the top. let the glue dry for several hours.