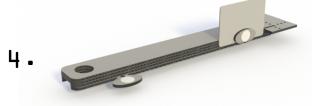

fold and glue the flaps around the part to make the end stop for your marble run, use a rubberband to keep it in place while the glue dries.