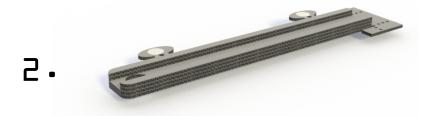

now you have your first do run run part!

flip the part upside down

use a creditcard to push down on the flaps and bend the flap upwards.

Bend the flaps back and apply glue to the flaps.

use the supplied rubber bands to keep the flaps in place while the glue dries.